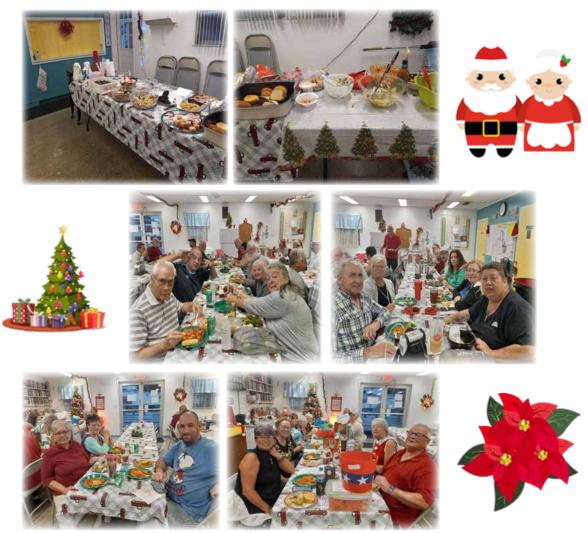

# **Christmas Dinner**

Thank you all who came and celebrated Christmas 🌲 with us Dec17th. This is our first Christmas here and we had an amazing time! Congratulations to Mike and Red for winning 1st prize in the best holiday decoration contest and Jim and Randy for winning second prize! They both had wonderful decorated yards as so many did this year! Congratulations to Dan for winning the 50/50 that paid out \$107 which he generously donated half back to the Butterfly 💓 team! Thank you so much Dan. And last but not least congratulations to Eugene for winning the raffle for the wine that Barbee donated before going home for Christmas! Thanks to all the volunteers. I was truly amazed how Joe, Gail, Goldie, Tom, Eugene, Cindy, Barb and Greg all helped so much and made it so much easier for Lisa and I. I hope everyone had a nice time and Merry Christmas to all and to all a good night!